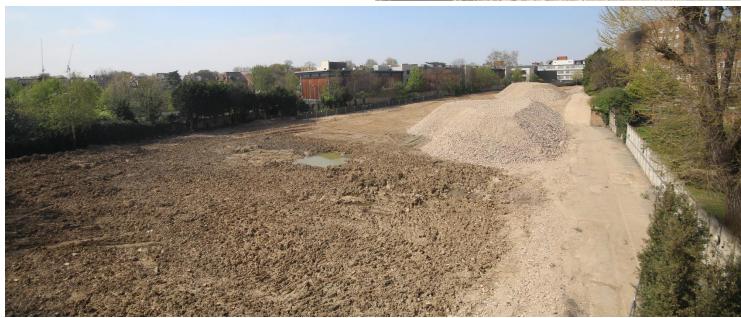

## **SCOPE OF WORKS**

Asbestos Survey & Removal

Machine Demolition of all existing buildings

Lifting existing slabs and foundations

Crushing of all arisings on site

Backfilling all excavations with crush material

## **SUMMARY**

Zero Health, Safety & Environmental Incidents

Minimal Disruption to Neighbouring Area

On Time

On Budget

99% Recycled

Metro Deconstruction Services Ltd The Old Dairy, Highworth Farm Stan Hill Charlwood Surrey, RH6 0ES