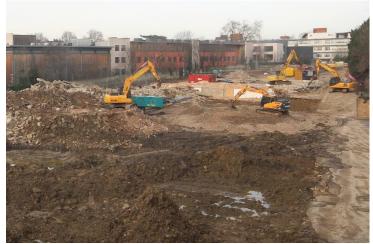

## **SCOPE OF WORKS**

Asbestos Survey & Removal

Machine Demolition of all existing buildings

Lifting existing slabs and foundations

Crushing of all arisings on site

Backfilling all excavations with crush material

## **SUMMARY**

Zero Health, Safety & Environmental Incidents

Minimal Disruption to Neighbouring Area

On Time

On Budget

99% Recycled

Metro Deconstruction Services Ltd The Old Dairy, Highworth Farm Stan Hill Charlwood Surrey, RH6 0ES