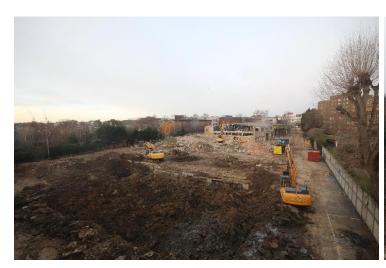

## **SCOPE OF WORKS**

Asbestos Survey & Removal

Machine Demolition of all existing buildings

Lifting existing slabs and foundations

Crushing of all arisings on site

Backfilling all excavations with crush material

## **SUMMARY**

Zero Health, Safety & Environmental Incidents

Minimal Disruption to Neighbouring Area

On Time

On Budget

99% Recycled

Metro Deconstruction Services Ltd The Old Dairy, Highworth Farm Stan Hill Charlwood Surrey, RH6 0ES