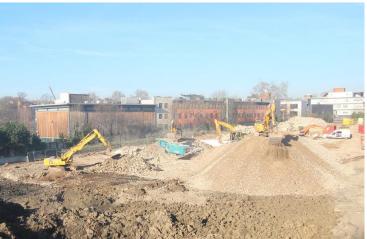

## **SCOPE OF WORKS**

Asbestos Survey & Removal

Machine Demolition of all existing buildings

Lifting existing slabs and foundations

Crushing of all arisings on site

Backfilling all excavations with crush material

## **SUMMARY**

Zero Health, Safety & Environmental Incidents

Minimal Disruption to Neighbouring Area

On Time

On Budget

99% Recycled

Metro Deconstruction Services Ltd The Old Dairy, Highworth Farm Stan Hill Charlwood Surrey, RH6 0ES