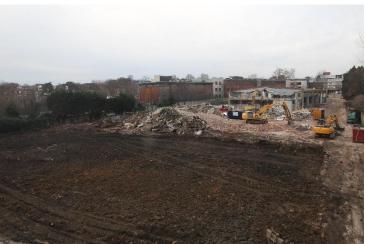

## **SCOPE OF WORKS**

Asbestos Survey & Removal

Machine Demolition of all existing buildings

Lifting existing slabs and foundations

Crushing of all arisings on site

Backfilling all excavations with crush material

## **SUMMARY**

Zero Health, Safety & Environmental Incidents

Minimal Disruption to Neighbouring Area

On Time

On Budget

99% Recycled

Metro Deconstruction Services Ltd The Old Dairy, Highworth Farm Stan Hill Charlwood Surrey, RH6 0ES