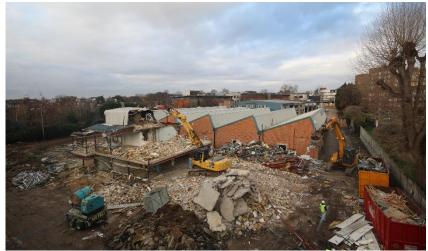

## **SCOPE OF WORKS**

Asbestos Survey & Removal

Machine Demolition of all existing buildings

Lifting existing slabs and foundations

Crushing of all arisings on site

Backfilling all excavations with crush material