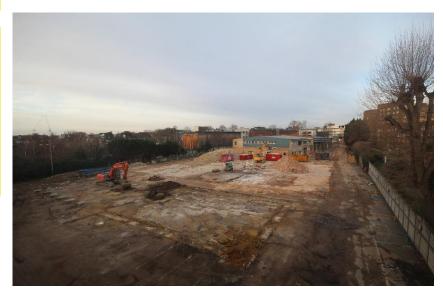

## **SCOPE OF WORKS**

Asbestos Survey & Removal

Machine Demolition of all existing buildings

Lifting existing slabs and foundations

Crushing of all arisings on site

Backfilling all excavations with crush material

## **SUMMARY**

Zero Health, Safety & Environmental Incidents

Minimal Disruption to Neighbouring Area

On Time

On Budget

99% Recycled

Metro Deconstruction Services Ltd The Old Dairy, Highworth Farm Stan Hill Charlwood Surrey, RH6 0ES