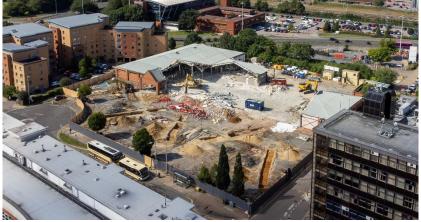

### SCOPE OF WORKS

- Timber Hoarding
- Asbestos Removal
- Environmental Monitoring
- Pre-Demolition Soft Strip of existing buildings
- Services Disconnections/Redirections
- Machine Demolition of existing buildings
- Removal of ground floor slab, hardstanding and foundations
- Assistance with Archaeological investigations
- On site crushing of materials and stockpile
- Removal of all non-compliant items

### SUMMARY

- ✓ Zero Health, Safety & Environmental Incidents
- Minimal Disruption to Neighbouring Area
- ✓ On Time
- ✓ 99.8% Recycled

METRO