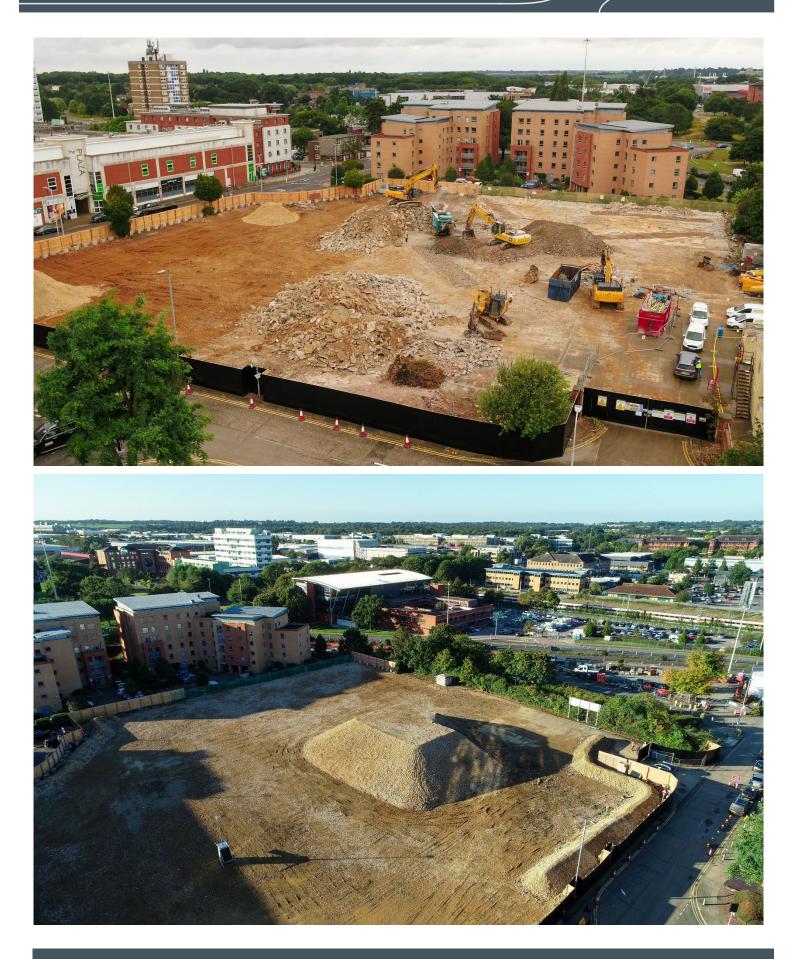

### SCOPE OF WORKS

- Timber Hoarding
- Asbestos Removal
- Environmental Monitoring
- Pre-Demolition Soft Strip of existing buildings
- Services Disconnections/Redirections
- Machine Demolition of existing buildings
- Removal of ground floor slab, hardstanding and foundations
- Assistance with Archaeological investigations
- On site crushing of materials and stockpile
- Removal of all non-compliant items

### SUMMARY

- ✓ Zero Health, Safety & Environmental Incidents
- Minimal Disruption to Neighbouring Area
- ✓ On Time
- ✓ 99.8% Recycled

METRO