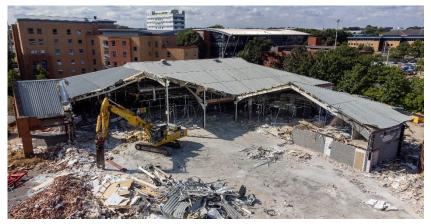

### SCOPE OF WORKS

- Timber Hoarding
- Asbestos Removal
- Environmental Monitoring
- Pre-Demolition Soft Strip of existing buildings
- Services Disconnections/Redirections
- Machine Demolition of existing buildings
- Removal of ground floor slab, hardstanding and foundations
- Assistance with Archaeological investigations
- On site crushing of materials and stockpile
- Removal of all non-compliant items

### SUMMARY

- ✓ Zero Health, Safety & Environmental Incidents
- Minimal Disruption to Neighbouring Area
- ✓ On Time
- ✓ 99.8% Recycled

METRO