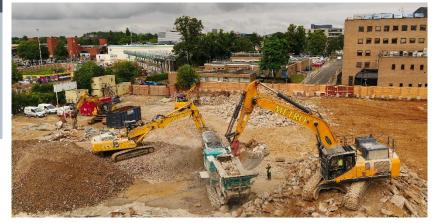

### SCOPE OF WORKS

- Timber Hoarding
- Asbestos Removal
- Environmental Monitoring
- Pre-Demolition Soft Strip of existing buildings
- Services Disconnections/Redirections
- Machine Demolition of existing buildings
- Removal of ground floor slab, hardstanding and foundations
- Assistance with Archaeological investigations
- On site crushing of materials and stockpile
- Removal of all non-compliant items

### SUMMARY

- ✓ Zero Health, Safety & Environmental Incidents
- Minimal Disruption to Neighbouring Area
- ✓ On Time
- ✓ 99.8% Recycled

METRO