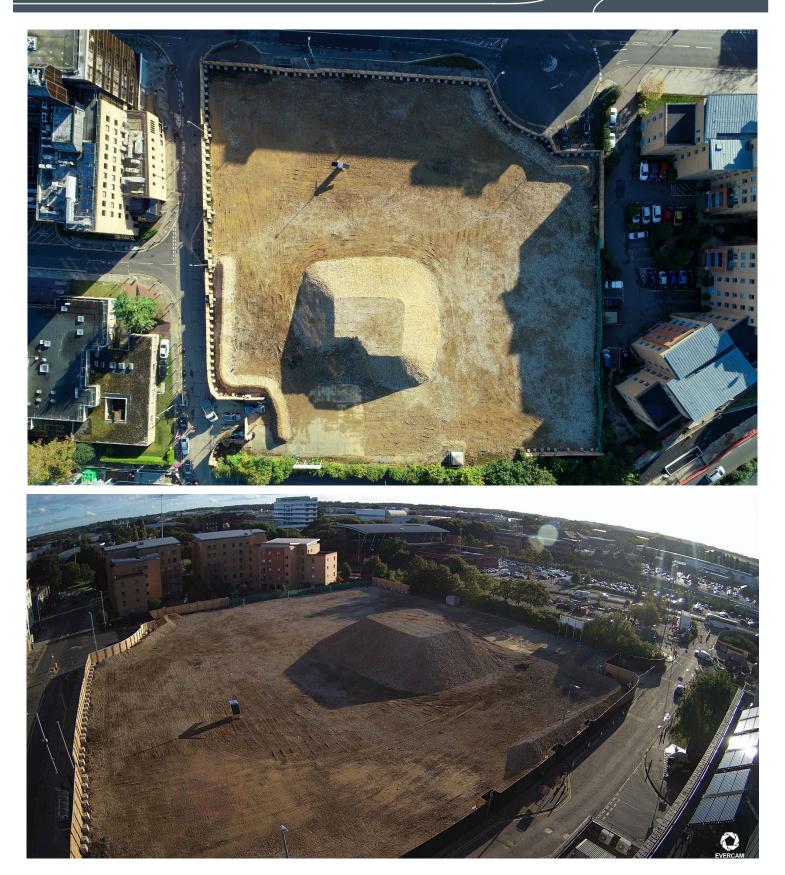

### SCOPE OF WORKS

- Timber Hoarding
- Asbestos Removal
- Environmental Monitoring
- Pre-Demolition Soft Strip of existing buildings
- Services Disconnections/Redirections
- Machine Demolition of existing buildings
- Removal of ground floor slab, hardstanding and foundations
- Assistance with Archaeological investigations
- On site crushing of materials and stockpile
- Removal of all non-compliant items

### SUMMARY

- ✓ Zero Health, Safety & Environmental Incidents
- Minimal Disruption to Neighbouring Area
- ✓ On Time
- ✓ 99.8% Recycled

METRO