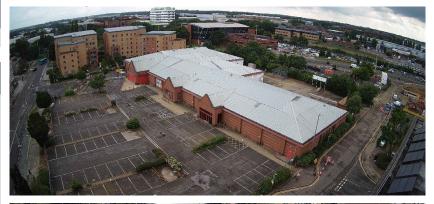

### FORMER MATALAN

### STEVENAGE

### SCOPE OF WORKS

- Timber Hoarding
- Asbestos Removal
- Environmental Monitoring
- Pre-Demolition Soft Strip of existing buildings
- Services Disconnections/Redirections
- Machine Demolition of existing buildings
- Removal of ground floor slab, hardstanding and foundations
- Assistance with Archaeological investigations
- On site crushing of materials and stockpile
- Removal of all non-compliant items